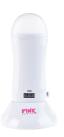

### PINK PROFESSIONAL SINGLE ROLL-ON WAX HEATER

## **PROFESSIONAL SINGLE ROLL-ON WAX HEATER**

#### HIGHLIGHTS

- Fast and even heating
- Cordless handset for convenient handling
- Easy temperature regulation thanks to the knob on a side and digital display
- · Connection of up to two additional heating devices possible
- Wax stays warm inside the handset for up to 15 minutes

#### **INSTRUCTIONS FOR USE**

- 1. Insert the cartridge into the handset and put on the lid.
- 2. Set the temperature controller to 'Max'. The display shows level 105. The working temperature is reached after about 15 minutes.
- 3. At the right temperature, the PINK Strip Wax has a syrupy consistency. It can be applied easily and smoothly.
- 4. Remove the lid of the handset, test the wax temperature on the inside of your arm and apply wax.
- 5. After waxing, place the handset back on the charging station.